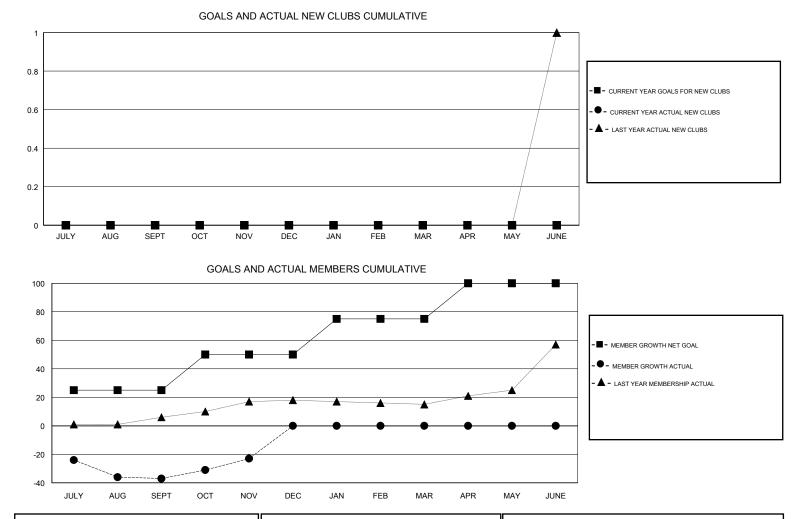

## LOCATION NEW YORK

| GMT | CA |
|-----|----|
|     |    |

| Clubs                 |               |           | Members       |                       |                           |                         |                                                    |
|-----------------------|---------------|-----------|---------------|-----------------------|---------------------------|-------------------------|----------------------------------------------------|
| RESULTS FOR 2017-2018 |               |           |               | RESULTS FOR 2017-2018 |                           |                         |                                                    |
| QUARTER               | NEW CLUB GOAL | NEW CLUBS | DROPPED CLUBS | QUARTER               | MEMBER GROWTH NET<br>GOAL | MEMBER GROWTH<br>ACTUAL | DROPPED<br>MEMBERS ACTUAL<br>(including transfers) |
| JULY/AUG/SEPT         | 0             | 0         | 1             | JULY/AUG/SEPT         | 25                        | 16                      | 51                                                 |
| OCT/NOV/DEC           | 0             | 0         | 0             | OCT/NOV/DEC           | 25                        | 29                      | 12                                                 |
| JAN/FEB/MAR           | 0             | 0         | 0             | JAN/FEB/MAR           | 25                        | 0                       | 0                                                  |
| APR/MAY/JUNE          | 0             | 0         | 0             | APR/MAY/JUNE          | 25                        | 0                       | 0                                                  |